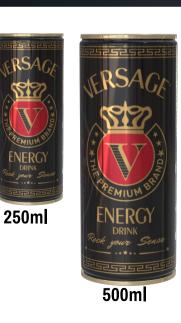

#### GET RID OF MUSCLE TENSIONS, STRESS AND OTHER COMPLAINTS WITH VERSAGE

A whole new lifestyle and an alternative vision

Versage: the elegant Energy Drink...!

classic

THIS IS EXTRAORDINARY, THIS IS

Rock

0 0

VERSAGE°

32525 6 52

Take a sip, feel the natural lightness and be inspired the whole day...!

### DIMENSIONS

<u>52525252525252525252525</u>

| J.R.               | SACE | 250 ml                            | Width             | Length           | Height          | θ | Weight              |  |
|--------------------|------|-----------------------------------|-------------------|------------------|-----------------|---|---------------------|--|
|                    |      | ox: 1 Piece                       |                   |                  | 13,5 cm         | 5 | 270 Kg              |  |
| EN<br>Rude po      |      | ay: 24 Pieces<br>allet: 120 Trays | 32,8 cm<br>120 cm | 21,7 cm<br>80 cm | 150 cm          |   | 6,95 Kg<br>~800 Kg  |  |
| 250ml              |      | 250 ml                            | Width             | Length           | Height          | θ | Weight              |  |
|                    |      | x: 1 Piece                        | 40.5              | 00.5             | 15,6 cm         | 5 | 0,525 Kg            |  |
| RSAGE ENERGY DRINK |      | y: 24 Pieces<br>let: 72 Trays     | 40,5 cm<br>120 cm | 26,5 cm<br>80 cm | 17 cm<br>150 cm |   | 12,53 Kg<br>~940 Kg |  |