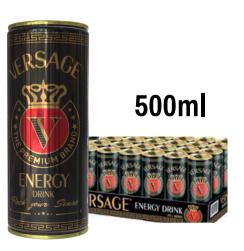

### SHIPMENT INFORMATION

1 Tray = 24 Boxes

1 Pallet = 120 Trays = 2.880 Boxes 1 Truck = 30 Pallets = 3.600 Trays = 86.400 Boxes 20 ft. Container = 3.200 Trays = 76.800 Boxes 20 ft. Container = 3.600 Trays = 86.400 Boxes All containers are loaded to "EXW" base.

### DIMENSIONS

<u>52525252525252525252525</u>

| J.R.               | SACE | 250 ml                            | Width             | Length           | Height          | θ | Weight              |  |
|--------------------|------|-----------------------------------|-------------------|------------------|-----------------|---|---------------------|--|
|                    |      | ox: 1 Piece                       |                   |                  | 13,5 cm         | 5 | 270 Kg              |  |
| EN<br>Rude po      |      | ay: 24 Pieces<br>allet: 120 Trays | 32,8 cm<br>120 cm | 21,7 cm<br>80 cm | 150 cm          |   | 6,95 Kg<br>~800 Kg  |  |
| 250ml              |      | 250 ml                            | Width             | Length           | Height          | θ | Weight              |  |
|                    |      | x: 1 Piece                        | 40.5              | 00.5             | 15,6 cm         | 5 | 0,525 Kg            |  |
| RSAGE ENERGY DRINK |      | y: 24 Pieces<br>let: 72 Trays     | 40,5 cm<br>120 cm | 26,5 cm<br>80 cm | 17 cm<br>150 cm |   | 12,53 Kg<br>~940 Kg |  |