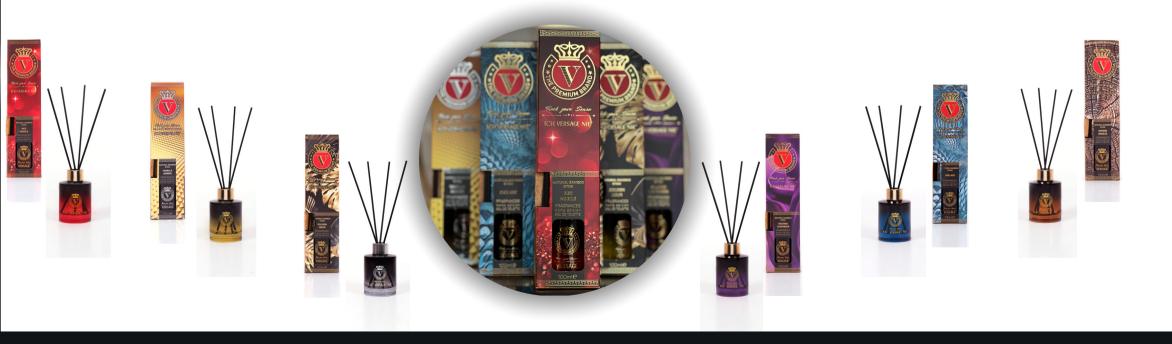

|  |











## AMBIENT FRAGRANCES

### FRAGRANCE STICKS





# VERSAGE<sup>®</sup> WORLDWIDE

#### Western Europe

- Germany
- France
- Benelux
- Spain
- England
- Italy
- Switzerland
- Portugal
- Sweden
- Austria
- Netherlands
- Turkey
- Norway

#### ٠

#### Eastern Europe

- Lithuania
- Romania
- Ukraine
- Hungary
- Poland
- Bulgaria
- Latvia
- Czechia
- Russia
- Belarus
- Turkmenistan
- Uzbekistan
- Kazakhstan

#### Africa

- Ivory Coast
- Cameroon
- Togo
- Ghana Niger
- ia Congo
- South Africa
- Egypt
- Tunisia Senegal
- Sierra Leone
- Sierra Leo
- Libya
- •

.

#### **Other Countries**

- USA
- Canada
- Australia
- Japan
- India
- China
- Dubai
- Abu Dhabi
- Brazil

٠

- Mexico
- South Korea
- Venezuela

# CONTACT US

n j uzdan j maleza j maleza j maleza j malez j zadan j zadan j uzdan j maleza j male

HEAD MANAGEMENT

+90 312 386 00 85 +90