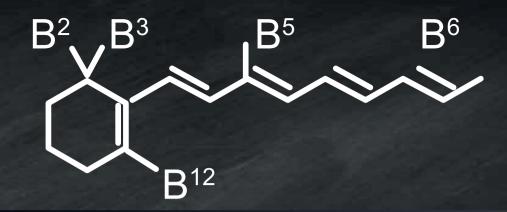

#### VITAMIN B

- 10 - r

#### HEALTH AND VITAMIN VALUES

What are the advantages of vitamin B2?

Vitamin B2 helps reduce fatigue and exhaustion.

Supports the energy creation metabolism. Helps protect the mucosa.

Helps protect the red blood cells.

Helps protect the skin.

Helps protect the vision.

Supports the iron metabolism.

It is not hard to have a B2 vitamin rich diet.

For example, a portion of soy can cover half of daily nutrient requirement. Still, daily nutrition plans include leaf vegetables and dairy products as a result of a requirement.

What are the advantages of Vitamin B3?

By helping enzymes, Vitamin B3 (Niacin);

Plays an important role in the conversion of food to energy and production and repair of the DNA.

It can help protect the skin and reduce fatigue and exhaustion.

The most significant benefit of the injection vitamin B12 is

Filling the deficiency of B12 and

Removal of corresponding symptoms of vitamin B12 deficiency.

Heart disease, Dysmnesia, Balance disorder and irregular movements, Loss of sensation in feet and hands, Loss of vision, Infertility are neural tube disorders that are seen in the babies of mothers with vitamin B12 deficiency.